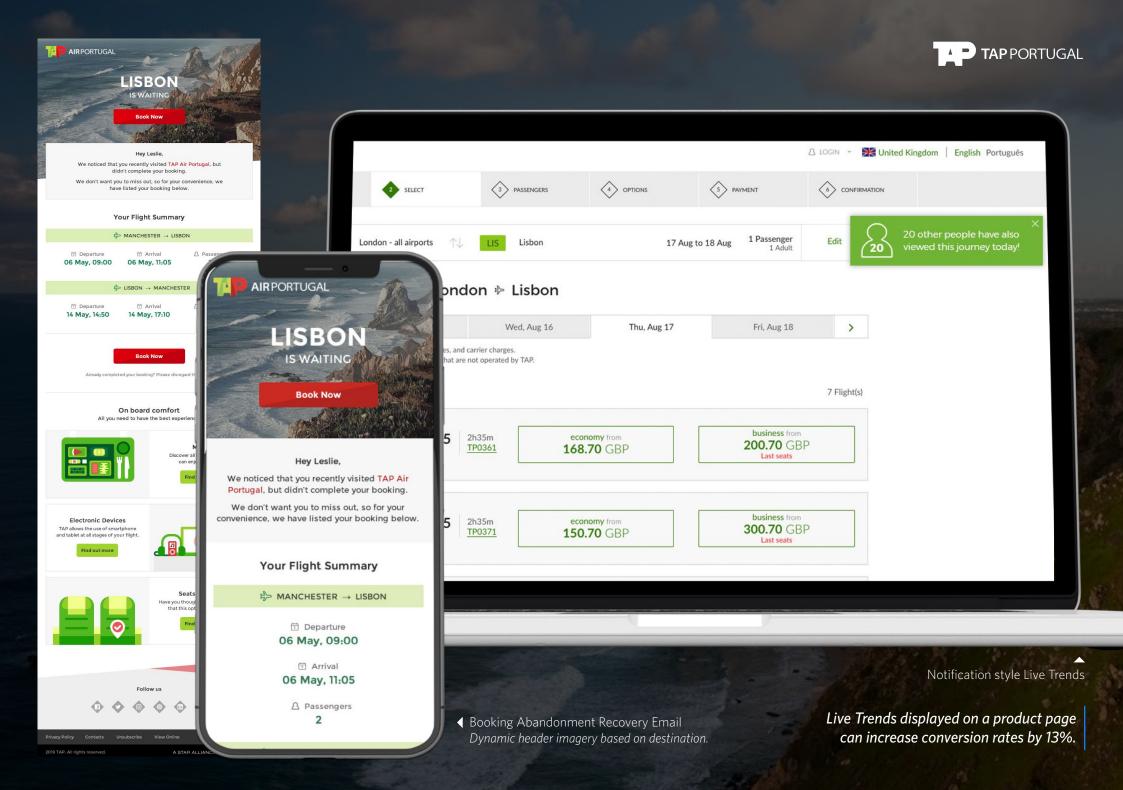

|                                                                                                              | TALLA: S<br>CANTIDAD: 1                              | Primary Passenger Data<br>Title                                                                                                               |
|--------------------------------------------------------------------------------------------------------------|------------------------------------------------------|-----------------------------------------------------------------------------------------------------------------------------------------------|
| MADRID 2019 5 Y 6 DE JULIO                                                                                   | BING AT                                              |                                                                                                                                               |
|                                                                                                              | VESTIDO CAMISERO<br>FANTASTIC-GARDEN 45.00€<br>BEIGE |                                                                                                                                               |
| YOU'VE GOT THIS IN THE BAG<br>So many events! We still have your tickets you were looking at                 | TALLA: S<br>CANTIDAD: 1                              | You entered an email address on our site, and on<br>certain occasions we would like to send you specific<br>information about your visit.     |
|                                                                                                              |                                                      | Your contact details will not be used for any other<br>purpose, and you can opt out at any time.                                              |
|                                                                                                              |                                                      | Contact Details                                                                                                                               |
| PORTBLUE LE SIVORY     P/     01/     04/       2 ADULTS     CHILDRI     I'M B     E     RC     10N/     001 | K BOO                                                |                                                                                                                                               |
|                                                                                                              |                                                      | 09:24 all ♥ ■<br>2019 ← https://www.interflora.fr/checkour                                                                                    |
|                                                                                                              |                                                      |                                                                                                                                               |
|                                                                                                              |                                                      |                                                                                                                                               |
| Enter your email Upgrade to DELU JACUZZI for only UPCRADE NOW                                                | aleCycle.com/Gallery                                 |                                                                                                                                               |
| CONTINUE MY BOOKING                                                                                          |                                                      | Ne les laissez pas faner<br>Si vous hésitez à finaliser votre<br>commande, entrez votre adresse email<br>ci-dessous et nous vous enverrons un |